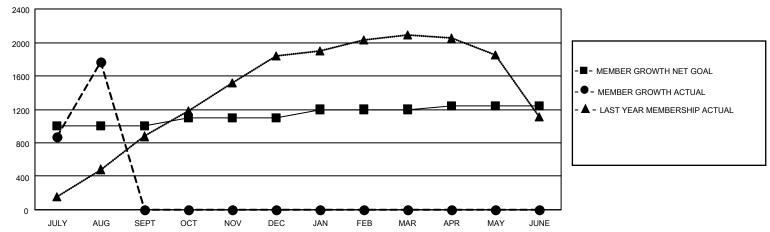

## Clubs Members **RESULTS FOR 2020-2021 RESULTS FOR 2020-2021** NEW CLUB GOAL **NEW CLUBS** DROPPED CLUBS MEMBER GROWTH NET MEMBER GROWTH DROPPED QUARTER QUARTER **GOAL ACTUAL** MEMBERS ACTUAL (including transfers) 50 33 1 1000 1968 169 JULY/AUG/SEPT JULY/AUG/SEPT 5 0 100 0 0 OCT/NOV/DEC OCT/NOV/DEC 5 0 0 JAN/FEB/MAR JAN/FEB/MAR 100 0 0 2 40 0 0 APR/MAY/JUNE APR/MAY/JUNE

## GOALS AND ACTUAL MEMBERS CUMULATIVE

| DROPPED CLUBS: 1 |     | 240 CLUBS OF 512 ADDED 1 OR MORE<br>NEW MEMBERS | GENDER DISTRIBUTION                  |                 |       |
|------------------|-----|-------------------------------------------------|--------------------------------------|-----------------|-------|
|                  |     |                                                 | MALE                                 | 10,004 (73.75%) |       |
|                  |     |                                                 | FEMALE                               | 3,561 (26.25%)  |       |
| DROPPED MEMBERS  |     |                                                 |                                      |                 |       |
| DECEASED         | 0   | CLICK HERE FOR CUMULATIVE MEMBERSHIP DATA       | TOTAL FAMILY UNIT MEMBERS            |                 | 9,801 |
| CLUB CANCELLED   | 0   |                                                 | FAMILY MEMBERS PAYING HALF 6,38 DUES |                 | 0.004 |
| OTHER            | 169 |                                                 |                                      |                 | 6,381 |
| TOTAL            | 169 |                                                 |                                      |                 |       |