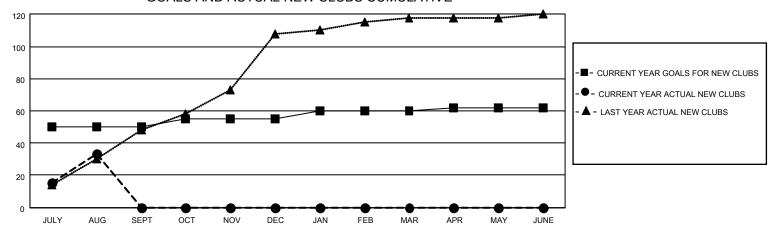

## Clubs Members **RESULTS FOR 2020-2021 RESULTS FOR 2020-2021** NEW CLUB GOAL **NEW CLUBS** DROPPED CLUBS MEMBER GROWTH NET MEMBER GROWTH DROPPED QUARTER QUARTER **GOAL ACTUAL** MEMBERS ACTUAL (including transfers) 50 33 1 1000 1968 169 JULY/AUG/SEPT JULY/AUG/SEPT 5 0 100 0 0 OCT/NOV/DEC OCT/NOV/DEC 5 0 0 JAN/FEB/MAR JAN/FEB/MAR 100 0 0 2 40 0 0 APR/MAY/JUNE APR/MAY/JUNE

## GOALS AND ACTUAL NEW CLUBS CUMULATIVE